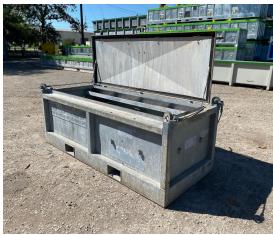

## **TOOLBOX DETAILS**

- Top hinging lid with hydraulic shock for easy opening and closing.
- Lockable with a water tight seal.
- 3 removable 10" deep shelves that are the length of the box with dividers for holding small tools.
- Vice stand that mounts to the side of the basket for breaking apart tools.
- Removable gun rack can hold up to 7' 6" long tools.
- 4 point lifting includes sling and GPS.
- Uniquely numbered, tagged, and certified.