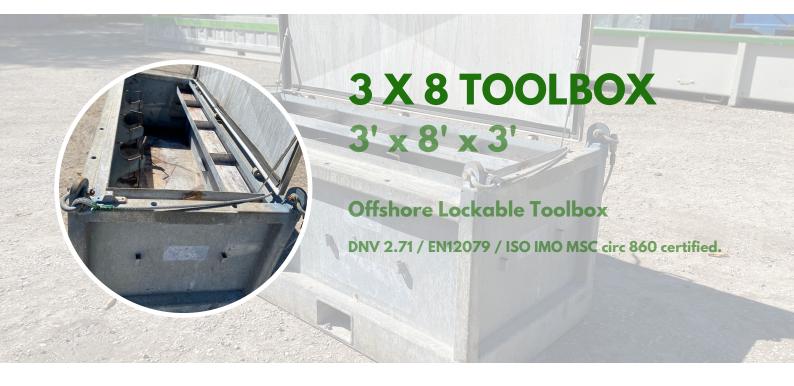

## **TOOLBOX DETAILS**

- Top hinging lid with hydraulic shock for easy opening and closing.
- Lockable with a water tight seal.
- 3 removable 10" deep shelves that are the length of the box with dividers for holding small tools.
- Vice stand that mounts to the side of the basket for breaking apart tools.
- Removable gun rack can hold up to 7' 6" long tools.
- 4 point lifting includes sling and GPS.
- Uniquely numbered, tagged, and certified.

## **EXTERNAL DIMENSIONS**

Width: 1,092 mm (3'6")
Length: 2,600 mm (8'6")

• Height : 1,028 mm (3')

## RATINGS

- Max Gross : 4,535 kg (9,998 lbs )
  - Payload : 3,719 kg (8,199 lbs)
  - Tare (+/- 2%) : 816 kg ( 1,799 lbs )

1417 Hugh Wallis Road S. Lafayette, La 70508 Office: 337-886-6631 Fax: 337-886-6633 www.TrinityRentalServices.com