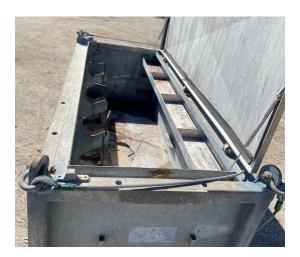

## **TOOLBOX DETAILS**

- Top hinging lid with hydraulic shock for easy opening and closing.
- Lockable with a water tight seal.
- 3 removable 10" deep shelves that are the length of the box with dividers for holding small tools.
- Vice stand that mounts to the side of the basket for breaking apart tools.
- Removable gun rack can hold up to 7' 6" long tools.
- 4 point lifting includes sling and GPS.
- Uniquely numbered, tagged, and certified.