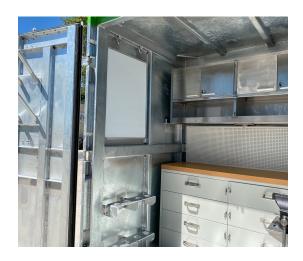

## **MINIMIZE WORK SPACE DEMAND**

- Stainless steel overhead cabinets.
- Stainless steel tool box with drawers rated for 120 lbs and a thick wood top.
- Built in adjustable vice for connection work.
- Built in peg board for temporary hanging tools & supplies.
- Steel tubes secured to floor at angle for long tools.
- Steel hooks on HDG cargo door.