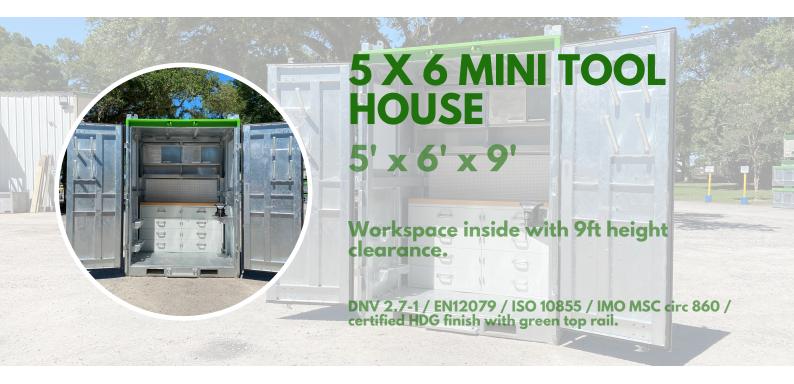

## **MINIMIZE WORK SPACE DEMAND**

- Stainless steel overhead cabinets.
- Stainless steel tool box with drawers rated for 120 lbs and a thick wood top.
- Built in adjustable vice for connection work.
- Built in peg board for temporary hanging tools & supplies.
- Steel tubes secured to floor at angle for long tools.
- Steel hooks on HDG cargo door.

### **EXTERNAL DIMENSIONS**

- Width: 1,904 mm (6'3")
- Length: 1,662 mm (5'5")
- Height : 2,770 mm ( 9' 1" )

### **INTERNAL DIMENSIONS**

- Width: 1,727.2 mm (5'8")
- Length: 1,460.5 mm (4' 9.5")
- Height : 2,336.8 mm ( 7' 8" )