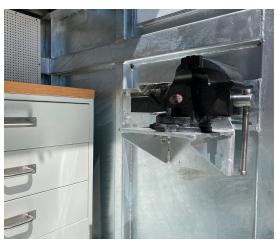

## **MINIMIZE WORK SPACE DEMAND**

- Stainless steel overhead cabinets.
- Stainless steel tool box with drawers rated for 120 lbs and a thick wood top.
- Built in adjustable vice for connection work.
- Built in peg board for temporary hanging tools & supplies.
- Steel tubes secured to floor at angle for long tools.
- Steel hooks on HDG cargo door.