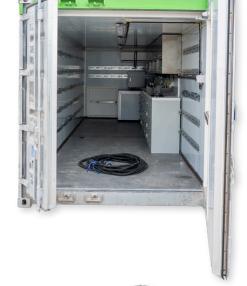

## **TOOLHOUSE DETAILS**

- Includes air conditioner
- Includes work bench with vice, cabinets and shelving, and hanging rods.
- DNV / ISO Corner Casting
- Internal D Rings on floors and walls for load tie-downs
- Handling options include forklift or crane with sling
- Certified wire rope lifting sling equipped with safety shackles
- Hot Dipped Galvanized (HDG) finish with green top rail
- Uniquely numbered, tagged and certified.
- GPS Tracking for real-time location