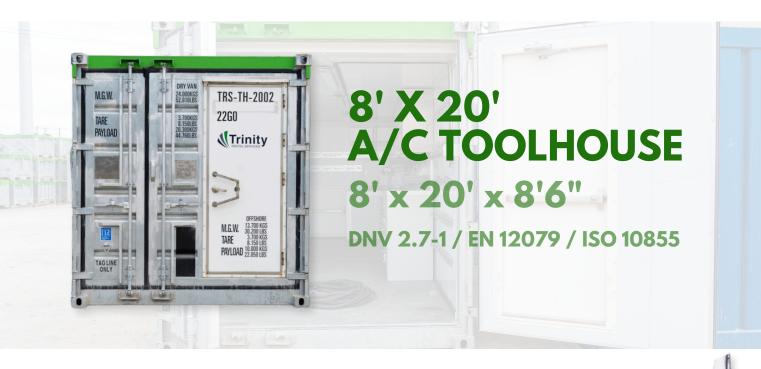

## **TOOLHOUSE DETAILS**

- Includes air conditioner
- Includes work bench with vice, cabinets and shelving, and hanging rods.
- DNV / ISO Corner Casting
- Internal D Rings on floors and walls for load tie-downs
- Handling options include forklift or crane with sling
- Certified wire rope lifting sling equipped with safety shackles
- Hot Dipped Galvanized (HDG) finish with green top rail
- Uniquely numbered, tagged and certified.
- GPS Tracking for real-time location

## **EXTERNAL DIMENSIONS**

Width: 2,438 mm ( 8' ) Length: 6058mm ( 20' ) Height: 2,591 mm ( 8' 6" )

6") **L** 

## **RATINGS**

Max Gross: 13,700 kgs ( 30,200 lbs )

Payload: 10,000 kgs ( 22,050 lbs )

Tare: 3,700 kgs ( 8,150 lbs )

## **INTERNAL DIMENSIONS**

**Width:** 2,308mm ( 7' 7" ) **Length:** 5,869mm ( 19' 3" ) **Height:** 2,218mm ( 7' 4" )