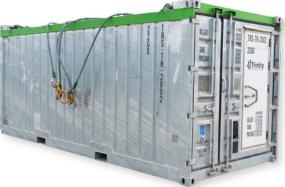

## **TOOLHOUSE DETAILS**

- Includes air conditioner
- Includes work bench with vice, cabinets and shelving, and hanging rods.
- DNV / ISO Corner Casting
- Internal D Rings on floors and walls for load tie-downs
- Handling options include forklift or crane with sling
- Certified wire rope lifting sling equipped with safety shackles
- Hot Dipped Galvanized (HDG) finish with green top rail
- Uniquely numbered, tagged and certified.
- GPS Tracking for real-time location